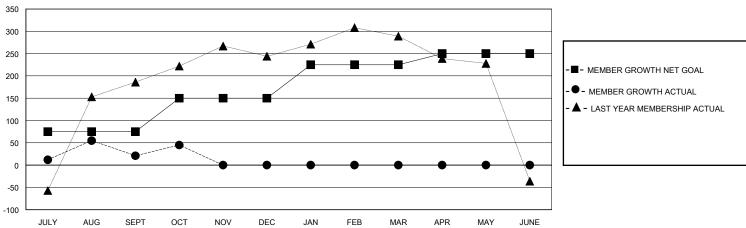

## GOALS AND ACTUAL MEMBERS CUMULATIVE

| DROPPED CLUBS: 5  DROPPED MEMBERS |    | 20 CLUBS OF 90 ADDED 1 OR MORE<br>NEW MEMBERS | GENDER DISTRIBUTION  MALE 2,361 (80.44%)  FEMALE 572 (19.49%) |  |   |
|-----------------------------------|----|-----------------------------------------------|---------------------------------------------------------------|--|---|
| DECEASED                          | 2  |                                               | TOTAL FAMILY UNIT MEMBERS                                     |  | 0 |
| CLUB CANCELLED 38 OTHER 44        |    | CLICK HERE FOR CUMULATIVE MEMBERSHIP DATA     | FAMILY MEMBERS PAYING HALF                                    |  | 0 |
| TOTAL                             | 84 |                                               | 5020                                                          |  |   |

## District 320 F

GMT: LOCATION INDIA GMT CA

| Clubs         |               |             |               | Members               |                       |                         |                                                    |  |
|---------------|---------------|-------------|---------------|-----------------------|-----------------------|-------------------------|----------------------------------------------------|--|
|               | RESULTS FOR   | R 2024-2025 |               | RESULTS FOR 2024-2025 |                       |                         |                                                    |  |
| QUARTER       | NEW CLUB GOAL | NEW CLUBS   | DROPPED CLUBS | QUARTER MEMB          | ER GROWTH NET<br>GOAL | MEMBER GROWTH<br>ACTUAL | DROPPED<br>MEMBERS ACTUAL<br>(including transfers) |  |
| JULY/AUG/SEPT | 3             | 1           | 5             | JULY/AUG/SEPT         | 75                    | 91                      | 64                                                 |  |
| OCT/NOV/DEC   | 0             | 1           | 0             | OCT/NOV/DEC           | 75                    | 46                      | 21                                                 |  |
| JAN/FEB/MAR   | 2             | 0           | 0             | JAN/FEB/MAR           | 75                    | 0                       | 0                                                  |  |
| APR/MAY/JUNE  | 0             | 0           | 0             | APR/MAY/JUNE          | 25                    | 0                       | 0                                                  |  |