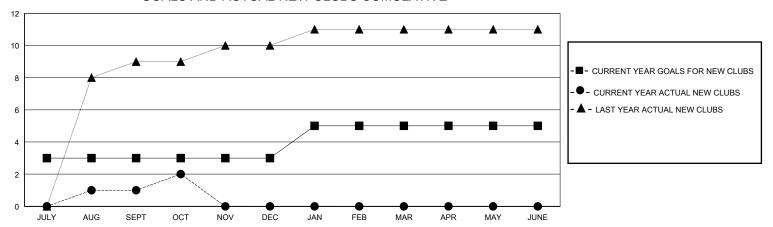

## GOALS AND ACTUAL NEW CLUBS CUMULATIVE

## District 320 F

GMT: LOCATION INDIA GMT CA

| Clubs         |               |             |               | Members               |                       |                         |                                                    |  |
|---------------|---------------|-------------|---------------|-----------------------|-----------------------|-------------------------|----------------------------------------------------|--|
|               | RESULTS FOR   | R 2024-2025 |               | RESULTS FOR 2024-2025 |                       |                         |                                                    |  |
| QUARTER       | NEW CLUB GOAL | NEW CLUBS   | DROPPED CLUBS | QUARTER MEMB          | ER GROWTH NET<br>GOAL | MEMBER GROWTH<br>ACTUAL | DROPPED<br>MEMBERS ACTUAL<br>(including transfers) |  |
| JULY/AUG/SEPT | 3             | 1           | 5             | JULY/AUG/SEPT         | 75                    | 91                      | 64                                                 |  |
| OCT/NOV/DEC   | 0             | 1           | 0             | OCT/NOV/DEC           | 75                    | 46                      | 21                                                 |  |
| JAN/FEB/MAR   | 2             | 0           | 0             | JAN/FEB/MAR           | 75                    | 0                       | 0                                                  |  |
| APR/MAY/JUNE  | 0             | 0           | 0             | APR/MAY/JUNE          | 25                    | 0                       | 0                                                  |  |